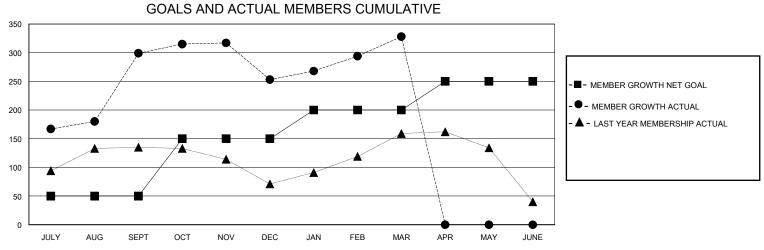

## District 317 B

Results as of: 3/31/2024

| GMT:                                                        |                  |                  | GMT CA           |                                                             |                        |                         |                                                    |  |
|-------------------------------------------------------------|------------------|------------------|------------------|-------------------------------------------------------------|------------------------|-------------------------|----------------------------------------------------|--|
|                                                             | Club             | s                |                  | Members                                                     |                        |                         |                                                    |  |
| RESULTS FOR 2023-2024                                       |                  |                  |                  | RESULTS FOR 2023-2024                                       |                        |                         |                                                    |  |
| QUARTER                                                     | NEW CLUB GOAL    | NEW CLUBS        | DROPPED CLUBS    | QUARTER MEM                                                 | BER GROWTH NET<br>GOAL | MEMBER GROWTH<br>ACTUAL | DROPPED<br>MEMBERS ACTUAL<br>(including transfers) |  |
| JULY/AUG/SEPT<br>OCT/NOV/DEC<br>JAN/FEB/MAR<br>APR/MAY/JUNE | 5<br>0<br>5<br>0 | 6<br>2<br>1<br>0 | 0<br>2<br>1<br>0 | JULY/AUG/SEPT<br>OCT/NOV/DEC<br>JAN/FEB/MAR<br>APR/MAY/JUNE | 50<br>100<br>50<br>50  | 371<br>85<br>150<br>0   | 65<br>129<br>57<br>0                               |  |